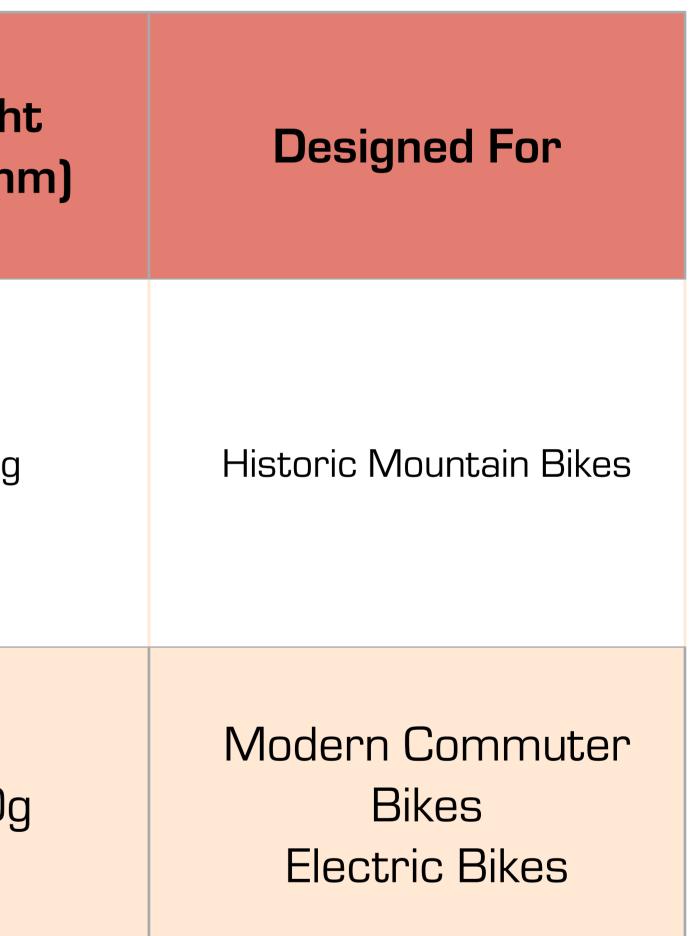

|  | Model                        | Rider Weight<br>Limit | Elastomer<br>Change     | Travel | Mechanism<br>Height | Seat Clamp | Offset<br>(Set back) | Axles                                            | Diameter<br>Offerings                          | Weight<br>(31.6mm |
|--|------------------------------|-----------------------|-------------------------|--------|---------------------|------------|----------------------|--------------------------------------------------|------------------------------------------------|-------------------|
|  | Generation 3<br>Short Travel | 115kg<br>250lb        | Requires<br>Disassembly | 33mm   | 102mm               | 2 bolt     | 16.8mm               | Pressed Non-Servicable Steel                     | 25.4mm<br>27.2mm<br>30.9mm<br>31.6mm<br>33.9mm | 475g              |
|  | Generation 4<br>Short Travel | 150kg<br>330lb        | Tool-Free               | 50mm   | 101mm               | 1 bolt     | Omm                  | Threaded Servicable<br>Hard Anodized<br>Aluminum | 27.2mm<br>30.9mm<br>31.6mm                     | 580g              |